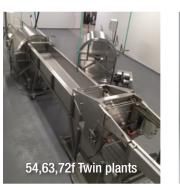

## STAINLESS STEEL HORIZONTAL RADIAL EXTRACTING PLANTS

Available in 36, 42, 45, 48, 54, 63f, 72f Frame

## **OPERATION:**

The Extractor shown is a 42 Frame Horizontal radial, incorporating 3 banks of 14 Frames. Loading time can be done in 1 - 2 minutes, extracting a full load in approximately 7 to 8 minutes.

Therefore it is possible to extract 250 plus, frames per hour: producing  $1 - 1\frac{1}{2}$  drums on a 1 man operation. The Plant is constructed entirely of 304 grade Stainless Steel, measuring 5 metres long by 1.2 metres wide.