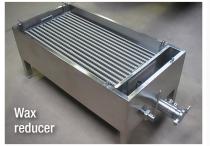

## **FEATURES:**

 Full Plant includes Extractor with built in Sump and Lid, Heating Coil, Baffles and Pump Float Switch.

Uncapper Stand, Feed Rack, Discharge Rack, Drip Tray and 4ft. or 5ft. Wax Reducer.