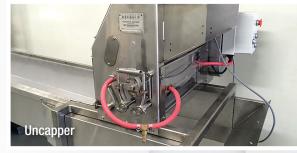

## **FEATURES:**

 Full Plant includes Extractor with built in Sump and Lid, Heating Coil, Baffles and Pump Float Switch.

Uncapper Stand, Feed Rack, Discharge Rack, Drip Tray and 4ft. or 5ft. Wax Reducer.