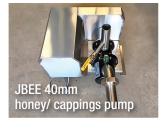

## **FEATURES:**

 Full Plant includes Extractor with built in Sump and Lid, Heating Coil, Baffles and Pump Float Switch.

Uncapper Stand, Feed Rack, Discharge Rack, Drip Tray and 4ft. or 5ft. Wax Reducer.