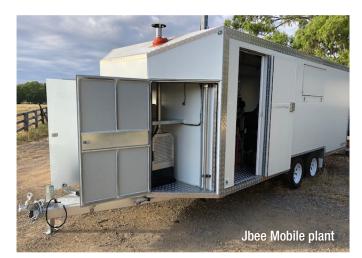

## STAINLESS STEEL HORIZONTAL RADIAL EXTRACTING PLANTS

Available in 36, 42, 45, 48, 54, 63f, 72f Frame