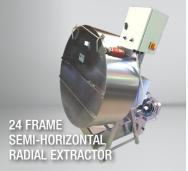

- The Extractor is powered by a single phase A.C. Drive, with variable speed and time settings.
- Built with low rack height to enable loading.

## **OPERATION:**

The Extractor shown is a 42 Frame Horizontal radial, incorporating 3 banks of 14 Frames. Loading time can be done in 1 - 2 minutes, extracting a full load in approximately 7 to 8 minutes.