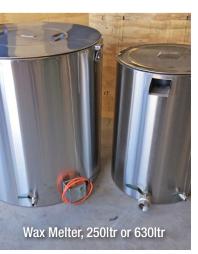

# **FEATURES:**

 Full Plant includes Extractor with built in Sump and Lid, Heating Coil, Baffles and Pump Float Switch.

Uncapper Stand, Feed Rack, Discharge Rack, Drip Tray and 4ft. or 5ft. Wax Reducer.

- The Extractor is powered by a single phase A.C. Drive, with variable speed and time settings.
- Built with low rack height to enable loading.

## **OPERATION:**

The Extractor shown is a 42 Frame Horizontal radial, incorporating 3 banks of 14 Frames. Loading time can be done in 1 - 2 minutes, extracting a full load in approximately 7 to 8 minutes.

Therefore it is possible to extract 250 plus, frames per hour: producing  $1 - 1\frac{1}{2}$  drums on a 1 man operation. The Plant is constructed entirely of 304 grade Stainless Steel, measuring 5 metres long by 1.2 metres wide.