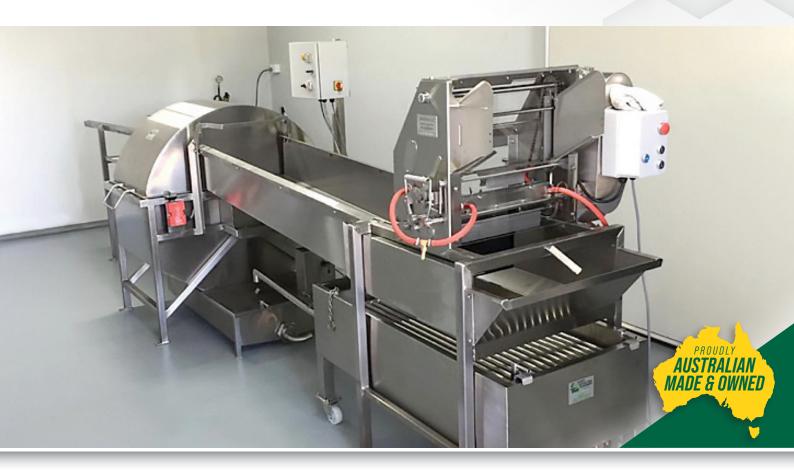

## STAINLESS STEEL HORIZONTAL RADIAL EXTRACTING PLANTS

Available in 36, 42, 45, 48, 54, 63f, 72f Frame

## **FEATURES:**

 Full Plant includes Extractor with built in Sump and Lid, Heating Coil, Baffles and Pump Float Switch.

Uncapper Stand, Feed Rack, Discharge Rack, Drip Tray and 4ft. or 5ft. Wax Reducer.

- The Extractor is powered by a single phase A.C. Drive, with variable speed and time settings.
- Built with low rack height to enable loading.

## **OPERATION:**

The Extractor shown is a 42 Frame Horizontal radial, incorporating 3 banks of 14 Frames. Loading time can be done in 1 - 2 minutes, extracting a full load in approximately 7 to 8 minutes.

Therefore it is possible to extract 250 plus, frames per hour: producing  $1 - 1\frac{1}{2}$  drums on a 1 man operation. The Plant is constructed entirely of 304 grade Stainless Steel, measuring 5 metres long by 1.2 metres wide.