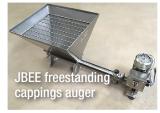

## **FEATURES:**

 Full Plant includes Extractor with built in Sump and Lid, Heating Coil, Baffles and Pump Float Switch.

Uncapper Stand, Feed Rack, Discharge Rack, Drip Tray and 4ft. or 5ft. Wax Reducer.