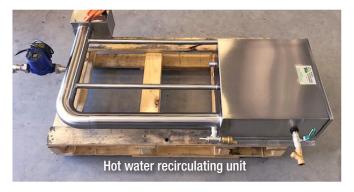

## **FEATURES:**

 Full Plant includes Extractor with built in Sump and Lid, Heating Coil, Baffles and Pump Float Switch.

Uncapper Stand, Feed Rack, Discharge Rack, Drip Tray and 4ft. or 5ft. Wax Reducer.