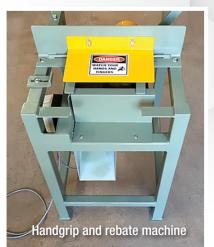

**FEATURES:**

 Full Plant includes Extractor with built in Sump and Lid, Heating Coil, Baffles and Pump Float Switch.

Uncapper Stand, Feed Rack, Discharge Rack, Drip Tray and 4ft. or 5ft. Wax Reducer.

- The Extractor is powered by a single phase A.C. Drive, with variable speed and time settings.
- Built with low rack height to enable loading.

## **OPERATION:**

The Extractor shown is a 42 Frame Horizontal radial, incorporating 3 banks of 14 Frames. Loading time can be done in 1 - 2 minutes, extracting a full load in approximately 7 to 8 minutes.

Therefore it is possible to extract 250 plus, frames per hour: producing  $1 - 1\frac{1}{2}$  drums on a 1 man operation. The Plant is constructed entirely of 304 grade Stainless Steel, measuring 5 metres long by 1.2 metres wide.